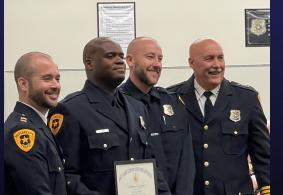

#### **Promotions – Salt Lake City Police Dept.**

| Police Department<br>Sworn Staffing Levels<br>7/12/2021 |               |                  |                     |
|---------------------------------------------------------|---------------|------------------|---------------------|
|                                                         | Total<br>Dept | SLC<br>Divisions | Airport<br>Division |
| Sworn Authorized                                        | 589           | 523              | 66                  |
| Less Unfunded Vacant                                    | -20           | -20              | 0                   |
| Less Funded Vacant                                      | -64           | -58              | -6                  |
| Less Pending Vacancies                                  | -7            | -5               | -2                  |
| Less Active Military                                    | -10           | -10              | 0                   |
| Training / Recruits not available                       | -35           | -35              | 0                   |
| Total Available for response                            | 453           | 395              | 58                  |
| % Unavailable*                                          | 23%           | 24%              | 12%                 |