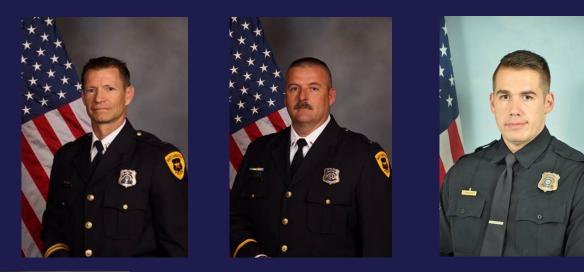

#### **Promotions – Salt Lake City Police Dept.**

| Police Department<br>Sworn Staffing Levels<br>7/12/2021 |               |                  |                     |
|---------------------------------------------------------|---------------|------------------|---------------------|
|                                                         | Total<br>Dept | SLC<br>Divisions | Airport<br>Division |
| Sworn Authorized                                        | 589           | 523              | 66                  |
| Less Unfunded Vacant                                    | -20           | -20              | 0                   |
| Less Funded Vacant                                      | -64           | -58              | -6                  |
| Less Pending Vacancies                                  | -7            | -5               | -2                  |
| Less Active Military                                    | -10           | -10              | 0                   |
| Training / Recruits not available                       | -35           | -35              | 0                   |
| Total Available for response                            | 453           | 395              | 58                  |
| % Unavailable*                                          | 23%           | 24%              | 12%                 |